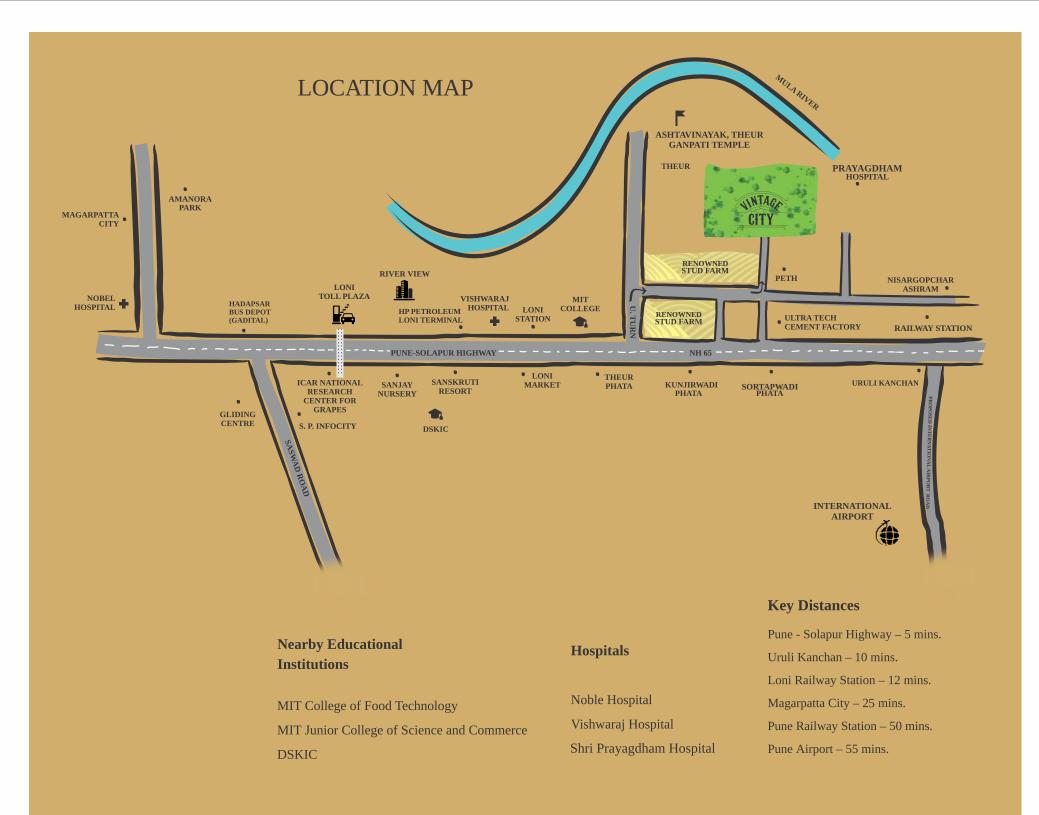

www.edenlandmarks.com

An awe-inspiring terrain enveloped in serene nature and that too at just 20 minutes drive from Magarpatta! That's exactly what Vintage City brings to you. Located off Solapur road, this 25 acre gated community project planned to perfection and powered with the trust of many discerning buyers, is the next big thing in your life!

BANKING PARTNERS

FOR GOOGLE MAP ACCESS TO VINTAGE CITY

Home Loans

Disclaimer: This brochure is purely conceptual and is not a legal offering nor is it a part of a binding document. The references, images, advertisements or declarations are solely a means to provide information and should not be interpreted in any other manner. The developer and/or its subsidiaries reserves the sole right to make any modifications to the specifications, plans, designs and delivery of residences without any prior notice. The specifications contained herein including technical and promotional information are the property of the developer and as such, they may not be used by any person including an individual entity without the prior written consent of the developer.