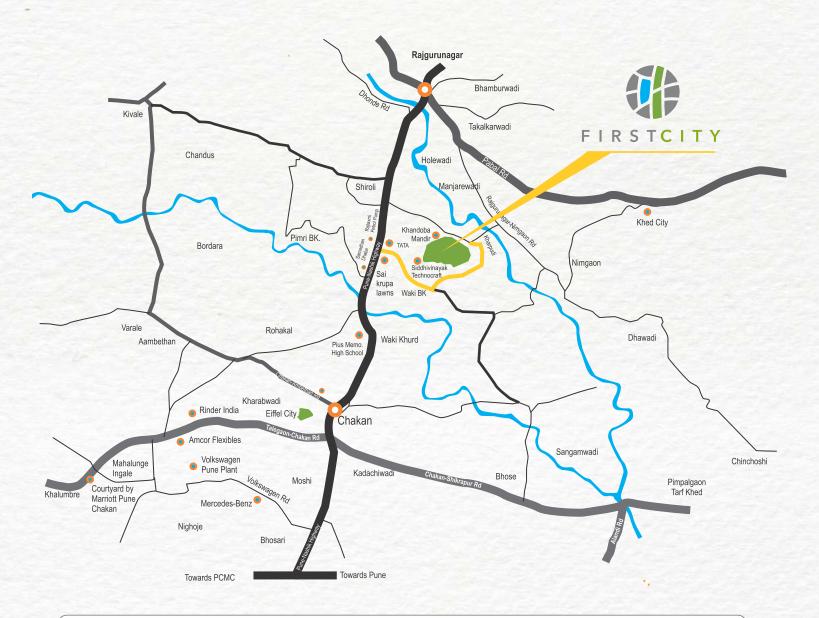

The 1.55 FSI plots give you an added advantage and all the more reason to invest in it. Located just 15 minutes away from Chakan Circle, it has seen substantial rise in infrastructural development and yet the green belt has remained untouched. Come, experience First City and be a part of all its wonders.

24×7 security

Senior citizens' sit-out

Indoor games

First City is retreat away from the chaos of city life. Located in Kharpurdi, a 15 minute drive from Chakan Circle, the plots come with the convenience of a first home. Major auto companies have made Chakan their base, a true testament to the growth potential of the area. Not to mention the excellent infrastructure that has always been Chakan's strong suit. Add to that its serenity and you have a project that's complete in every way.

Chakan Chowk: 20 min. | Tata International DLT Pvt. Ltd: 9 min. | Mercedes-Benz: 25 min. | Courtyard by Marriott: 30 min. | Pius Memorial High School: 20 min. | Sahayadri School: 20 min. | Unicare Hospital: 20 min.